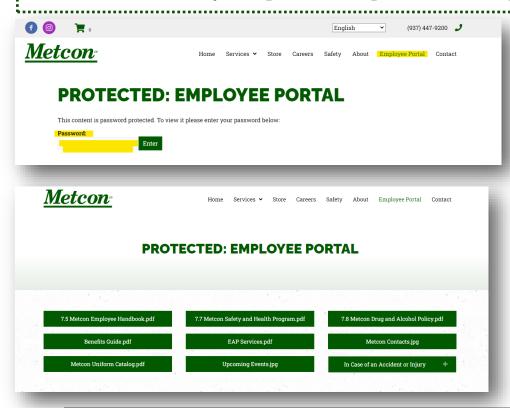

## Metcon Employee Portal - OPEN!

On our website we have added an employee portal; the goal is to share information regarding everything Metcon that may help answer some questions for yourself or a spouse. We have our employee handbook, safety handbook, benefits guide, EAP services, phone contact, upcoming events and much more. Please feel free to share with your spouses, the password is: <a href="mailto:EmployeePortal">EmployeePortal</a>